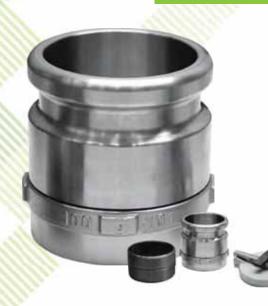

# **FILL SWIVEL ADAPTERS**

The fill swivel adapter helps prevent leaks caused by constant fill delivery elbow movement on the riser adapter. The top section rotates during normal deliveries, preventing the bottom section from loosening on the riser pipe which could cause a vapor or product leak around the adapter.

## HIGHLIGHTS

- Adds approximately 4" to riser height to fit under most existing fill and vapor manway covers.
- Swivels on two rows of corrosion-resistant chromium steel ball bearings for long life in high volume stations.
- All vapor seals are fluorocarbon and inert in motor fuels.
- Stainless steel models provide additional fuel compatibility and are CARB Phase I EVR approved under executive order VR-101.
- Available in packages including fill and vapor adapter.
- Available in kits including riser, cap, and swivel adapter.

#### Fill Swivel Adapters

| Model                            | Description                                                |
|----------------------------------|------------------------------------------------------------|
| SWF-100-SS**                     | Fill swivel adapter, 4" NPT, stainless steel               |
| SWF-100-B*                       | Fill swivel adapter, 4" NPT, brass                         |
| SWFV-PKGSS**                     | Vapor and fill swivel adapter kit, 4" NPT, stainless steel |
| SWFV-PKG*                        | Vapor and fill swivel adapter kit, 4" NPT, brass           |
| 85039                            | Replacement gasket for all swivel adapters                 |
| *EVP Phase 1 Continuition VP 101 |                                                            |