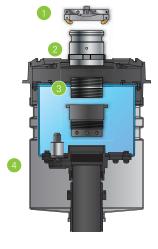

### SPECIFICATIONS

4 Spill container

# **FILL SWIVEL ADAPTERS**

The fill swivel adapter helps prevent leaks caused by constant fill delivery elbow movement on the riser adapter. The top section rotates during normal deliveries, preventing the bottom section from loosening on the riser pipe which could cause a vapor or product leak around the adapter.

## HIGHLIGHTS

- Adds approximately 4" to riser height to fit under most existing fill and vapor manway covers.
- Swivels on two rows of corrosion-resistant chromium steel ball bearings for long life in high volume stations.
- All vapor seals are fluorocarbon and inert in motor fuels.
- Stainless steel models provide additional fuel compatibility and are CARB Phase I EVR approved under executive order VR-101.
- Available in packages including fill and vapor adapter.
- Available in kits including riser, cap, and swivel adapter.