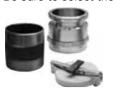

# **FILL SWIVEL ADAPTERS**

The fill swivel adapter helps prevent leaks caused by constant fill delivery elbow movement on the riser adapter. The top section rotates during normal deliveries, preventing the bottom section from loosening on the riser pipe which could cause a vapor or product leak around the adapter.

## HIGHLIGHTS

- Adds approximately 4" to riser height to fit under most existing fill and vapor manway covers.
- Swivels on two rows of corrosion-resistant chromium steel ball bearings for long life in high volume stations.
- All vapor seals are fluorocarbon and inert in motor fuels.
- Stainless steel models provide additional fuel compatibility and are CARB Phase I EVR approved under executive order VR-101.
- Available in packages including fill and vapor adapter.
- Available in kits including riser, cap, and swivel adapter.